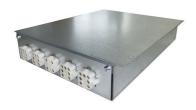

or that automatically turns off the plate in case of liquid overflow; Automatic deactivation to prevent accidents caused by forgetfulness. |



# **TECHNICAL DATA**





# **GALLERY**

#### of the Modular system

Flamente' placing

placing of its elements. The only limit is posed by the length of the cables which connect the different elements to the connection box: 80 cm between touch-control unit and connection box and 90 cm between cooking plates and connection box.

Combination of cooking plates The system can be assemble freely; some combinations the are not possible are highlighted in the remarks concerning the Touccontrol modules.

Connection box
The set-up is easy and intuitive.
The box can be placed on the wall behind the cabinet or inside it, under



# **RECOMMENDED PAIRINGS**



**CONNECTION BOX 3 FOYERS** 

1369 B30