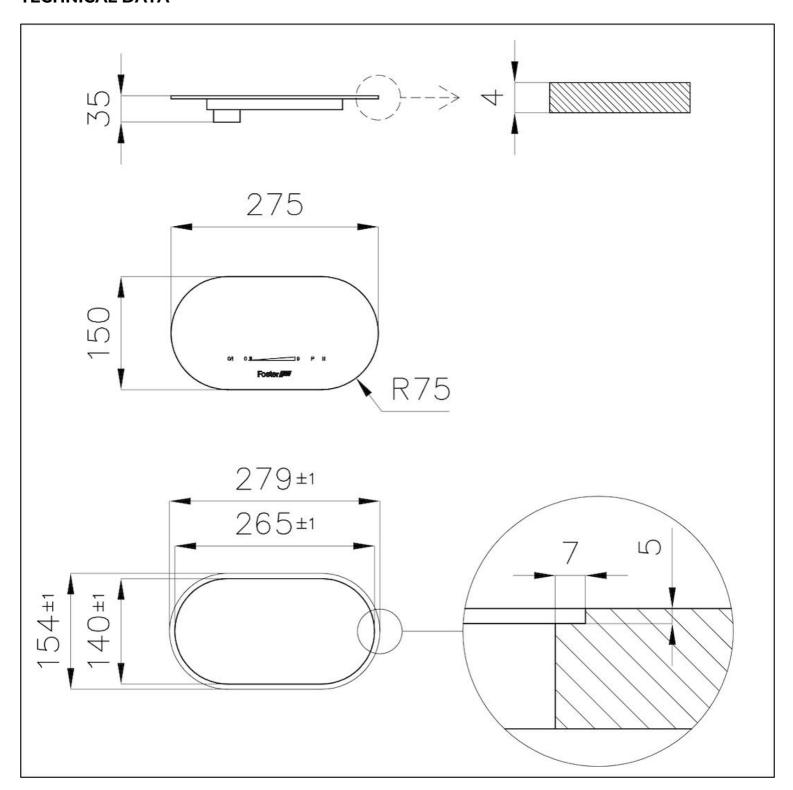

# **DETAILS**

| Coloring                      | Black                                                               |
|-------------------------------|---------------------------------------------------------------------|
| Edge/Installation Type        | Vertical edge - for flush-mount or over-mount installation          |
| Material                      | Ceramic glass                                                       |
| Supply                        | Single-phase: 230 V; 1P + N; Two-phase 400 V; 2P + N; 50.60 Hz      |
| Compatible plate combinations | 1 zone 7361 27 * + 2 free zones (any Modular Induction plate model) |
| Dimensions                    | 275 x 150 mm                                                        |
| Full description              | Touch control Modular Induction - for 3 zones compositions - black  |
| Built-in hole                 | View technical data sheet                                           |

# **TECHNICAL DATA**