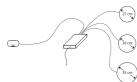

#### of the Modular system

Flamente' placing

placing of its elements. The only limit is posed by the length of the cables which connect the different elements to the connection box: 80 cm between touch-control unit and connection box and 90 cm between cooking plates and connection box.

Combination of cooking plates The system can be assemble freely; some combinations the are not possible are highlighted in the remarks concerning the Touccontrol modules.

Connection box
The set-up is easy and intuitive.
The box can be placed on the wall behind the cabinet or inside it, under